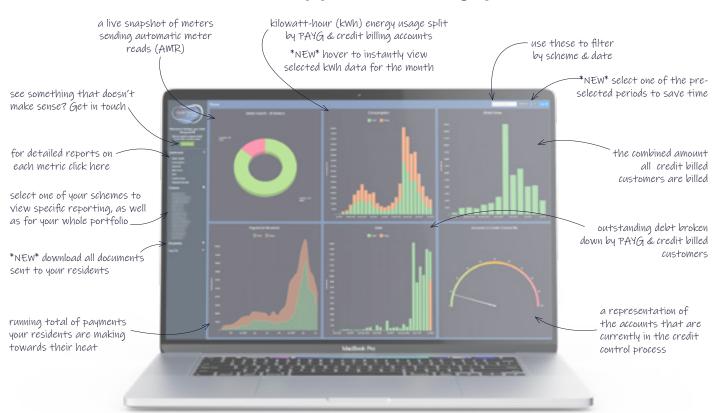

VANTAGE, launched in 2021, displays heat network data in a convenient and secure way. Presented in a dynamic dashboard format, you can spot problems and fix them in a timely manner.

Access to live data, and for any period up to 24 months prior, means that our clients have full visibility of the status of all their schemes in one place and can take effective action to resolve any outstanding issues.

From the Meter Health data, you can assess any faulty meters that require attention, while the Payments Received report helps to minimise debt risk. These are just a few examples of the data available to help you improve performance across your heat network portfolio.

# Why VANTAGE?

Our client portal signposts you to the things that matter most to your business. An interactive dashboard combined with detailed breakdowns have allowed our clients to pinpoint issues that may require their attention.